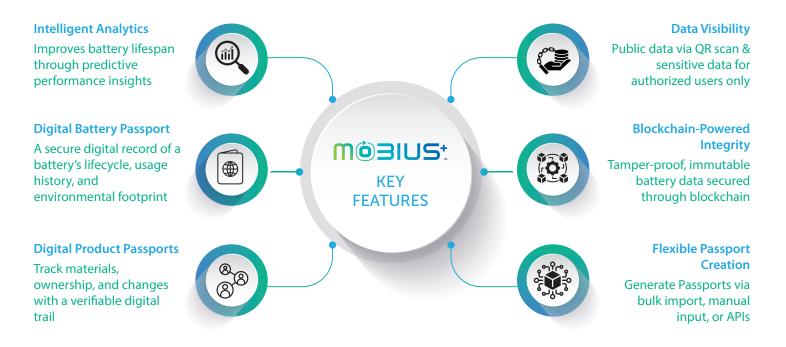

#### **Intelligent Analytics for Smarter Battery Decisions**

Analytics module delivers business value by enabling real time and lifecycle wide insights into battery performance, health and compliance. It supports predictive decision making through intelligent monitoring, helping reduce downtime, extend battery life, and ensure safety and regulatory readiness. By analyzing usage patterns and operational data, the platform empowers stakeholders to take timely, data-driven decisions.