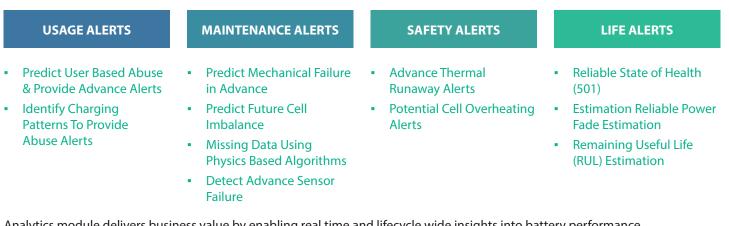

#### **Intelligent Analytics for Smarter Battery Decisions**

Analytics module delivers business value by enabling real time and lifecycle wide insights into battery performance, health and compliance. It supports predictive decision making through intelligent monitoring, helping reduce downtime, extend battery life, and ensure safety and regulatory readiness. By analyzing usage patterns and operational data, the platform empowers stakeholders to take timely, data-driven decisions.