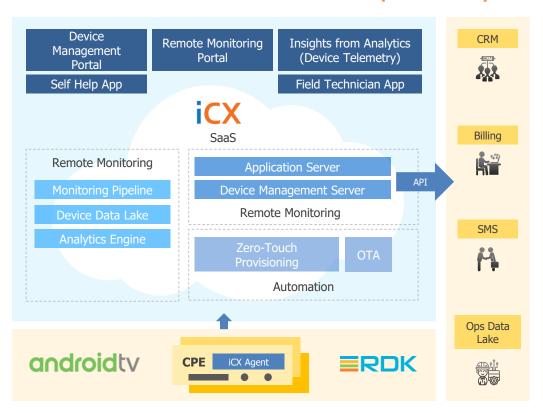

#### iCX - Operator Ecosystem

## Remotely Monitor and Manage CPEs for intelligent Customer eXperience

- Pay-as-you-go SaaS model
- GDPR compliant
- All-In-One intuitive device management portal
- Remote firmware upgrades, remote screen assist
- standard REST APIs
- Proprietary deep learning algorithm for insights
- Real time monitoring of 100+ parameters, configurable notifications
- Support various device types such as set top boxes and gateway routers extendable to 5G/IoT devices
- Cloud-secure with multi-layered authentication and authorization, geo-filtering, and more