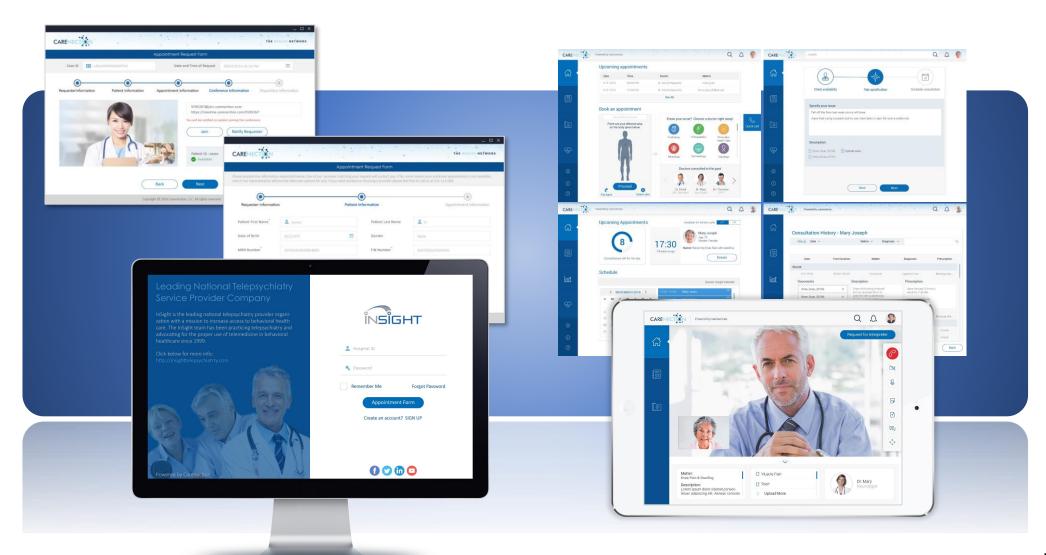

## KEY CONTRIBUTION

Tata Elxsi team designed a common platform for a patient and a doctor to communicate or take counselling without being physically present. This app has three portals including of patient, physician and admin portal. The hospital raises requests for physicians according to their requirements country wide and is given assistance promptly. The purpose was to make medical consultation for patients possible anywhere anytime they need while saving time and money

# TELE-CONSULTATION PLATFORM

Web portal for doctors and patients for Tele-consultation. Cross platform experiences across web and tablet