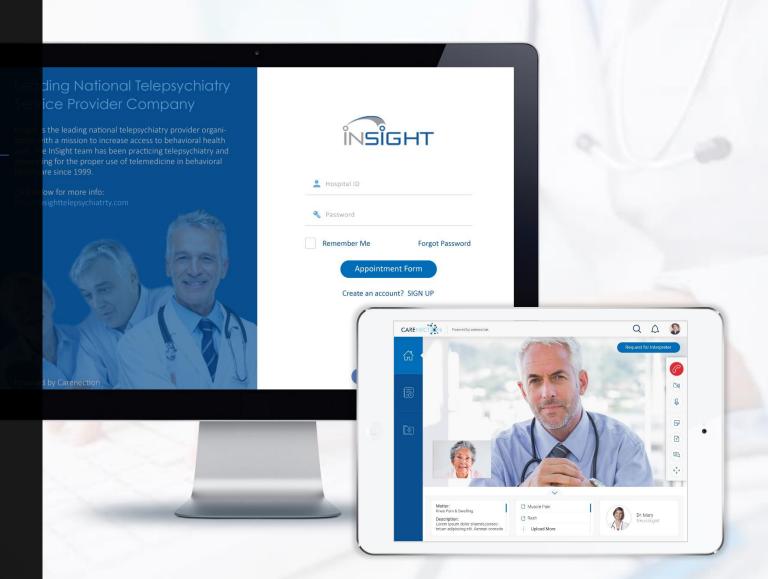

# TELE-CONSULTATION PLATFORM

Web portal for doctors and patients for Tele-consultation. Cross platform experiences across web and tablet