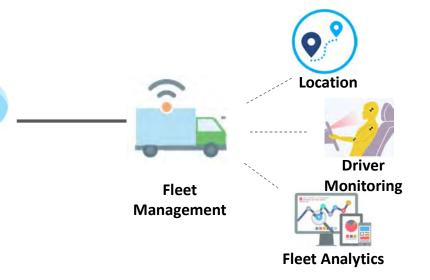

## Connected Vehicle Platform

#### **Parking locator**

**Driver Behaviour Monitoring** 

**Nearest Charging Centre** 

**Vehicle Diagnostics** 

**Immobilization** 

Passenger vehicle

Commercial vehicle Electric vehicle

#### ON WHEEL – PLATFORM FEATURES

Remote Lock / Unlock

**Remote Climate Control** 

**Navigation** 

**Location & Geo-fencing** 

**SOS** in emergency