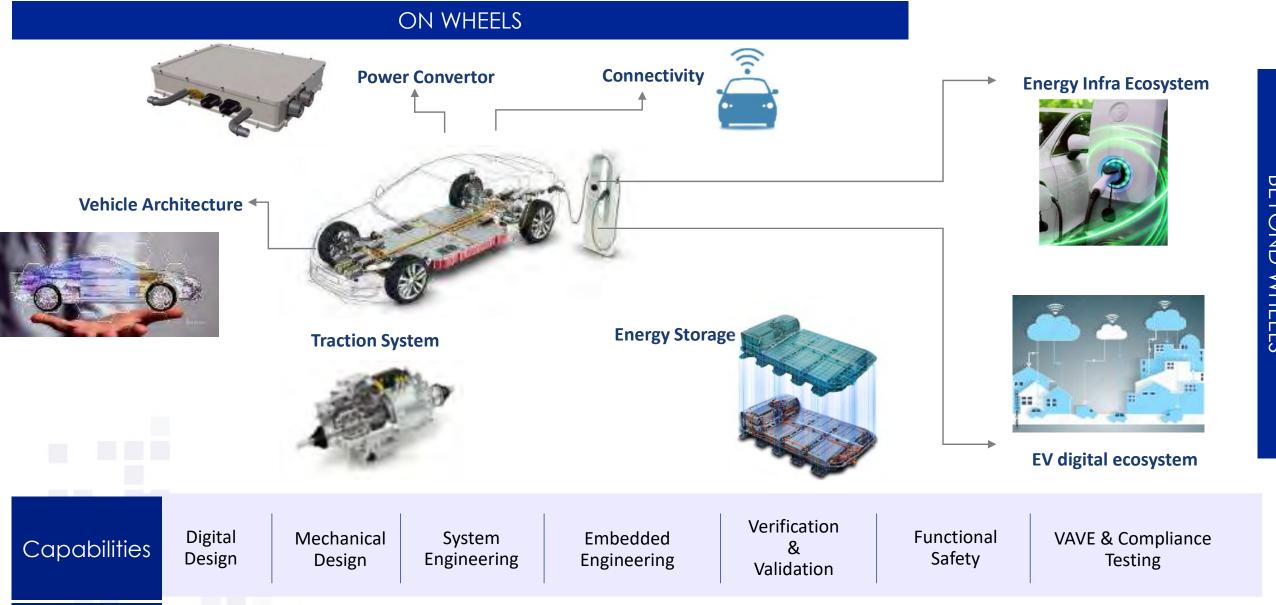

## For TATA ELXSI digital transformation is Inside Out

#### ON THE WHEELS

#### **BEYOND THE WHEELS**

#### **Telematics & V2X**

- Reusable & HW agnosticTCU Cloud Integration

- Connected Platform
- Managed Services