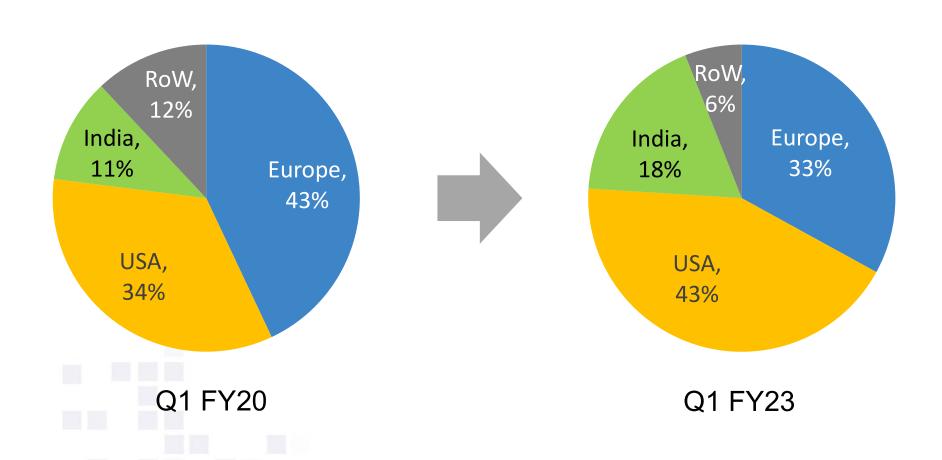

## Geo strategy on track – US ahead of plan

## **12 Quarters CQGR**

USA 7.9%

EU 3.7%

10.2% India