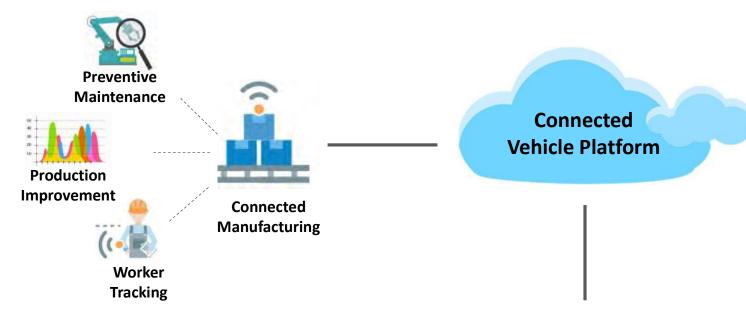

ave L2 autonomy or higher by 2030



32%

## **ELECTRIC**

of new vehicles will be EV including hybrids by 2030





## Services & Solution portfolio











E-Power Combo Unit BMS Battery Management System































**COMPLIANCE** 











## For TATA ELXSI digital transformation is Inside Out

#### ON THE WHEELS

#### **BEYOND THE WHEELS**

#### **Telematics & V2X**



- Reusable & HW agnosticTCU Cloud Integration





- Connected Platform
- Managed Services

## Manufacturing



- Al ML Quality inspection

## Training & E learning



- Experiential

#### AI ML



- Data Management

## Cybersecurity



## Safety & Security



- MR based safety training
- **Ergonomics**

## Asset Management



- ₹<u>O</u>O
  - AI ML monitoring





## Connected Vehicle Platform







#### **Parking locator**

**Driver Behaviour Monitoring** 

**Nearest Charging Centre** 

**Vehicle Diagnostics** 

**Immobilization** 





Passenger vehicle





Commercial vehicle Electric vehicle

#### ON WHEEL – PLATFORM FEATURES

Remote Lock / Unlock

**Remote Climate Control** 

**Navigation** 

**Location & Geo-fencing** 

**SOS** in emergency

## Electrification for a Greener future



## Key EV Partnerships, Collaborations & Alliances



Next Generation EV Innovation Centre (NEVIC) addresses the fastest growing EV segment – e2W & Light commercial vehicles. Solutions on BMS, Motor, Connected Cluster & **Gateways** 

#### **Academic Collaborations**





- **IIT-Guwahati**
- **NIT-Calicut**
- **VNIT-Nagpur**



Contributing towards focus group discussions around CCS global st