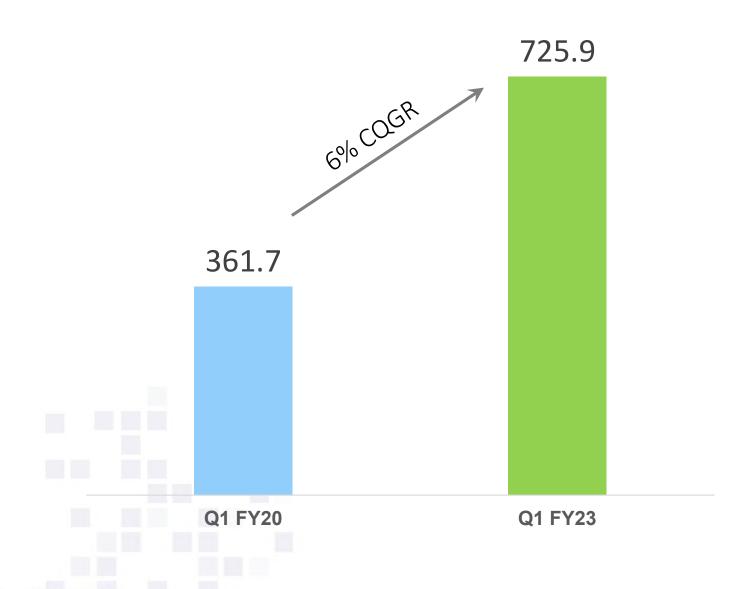

## Top-line performance through the pandemic and beyond

2X growth in 12 quarters