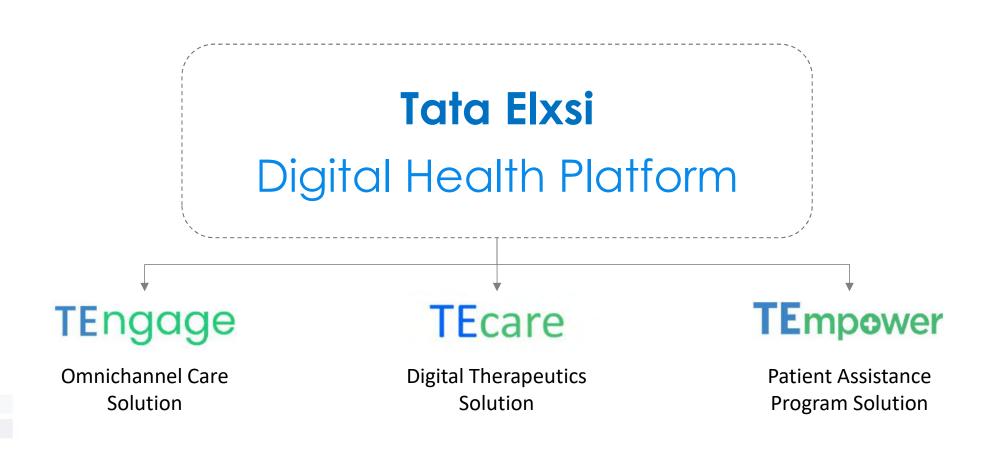

## One Platform, many solutions...

Tata Elxsi is a member of the industry alliance focused on transforming global healthcare by advancing digital therapeutics to improve clinical and health economic outcomes