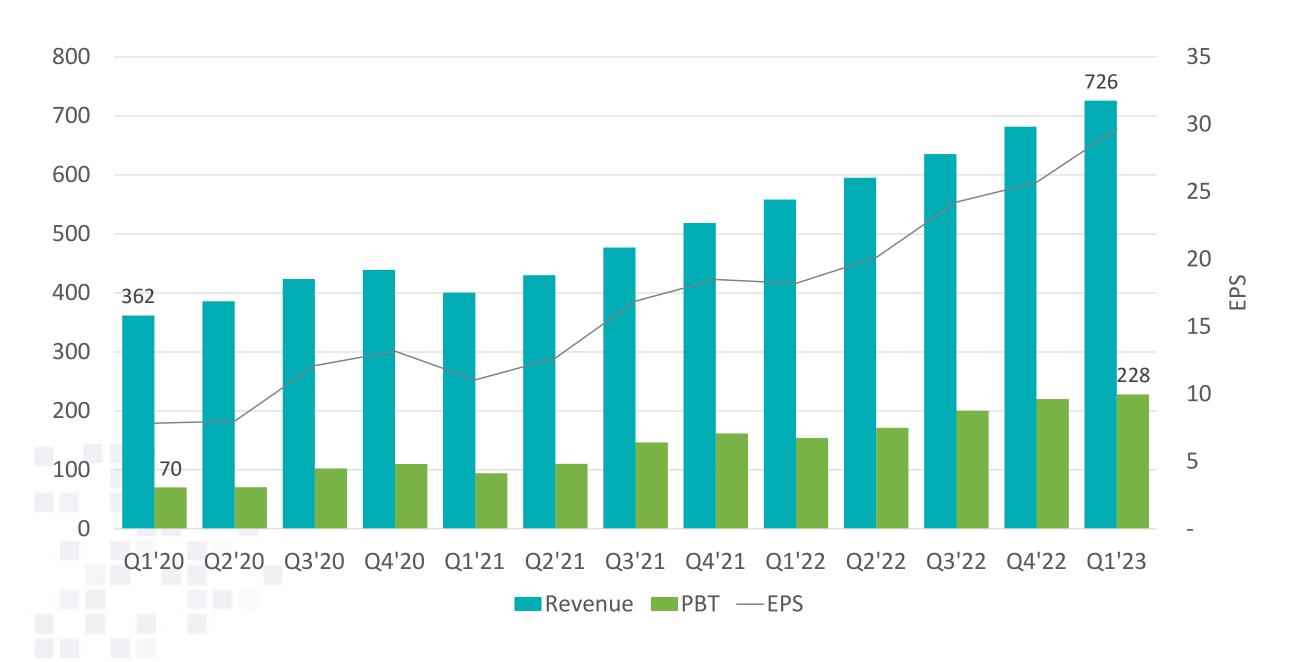

## Top-line performance through the pandemic and beyond

2X growth in 12 quarters