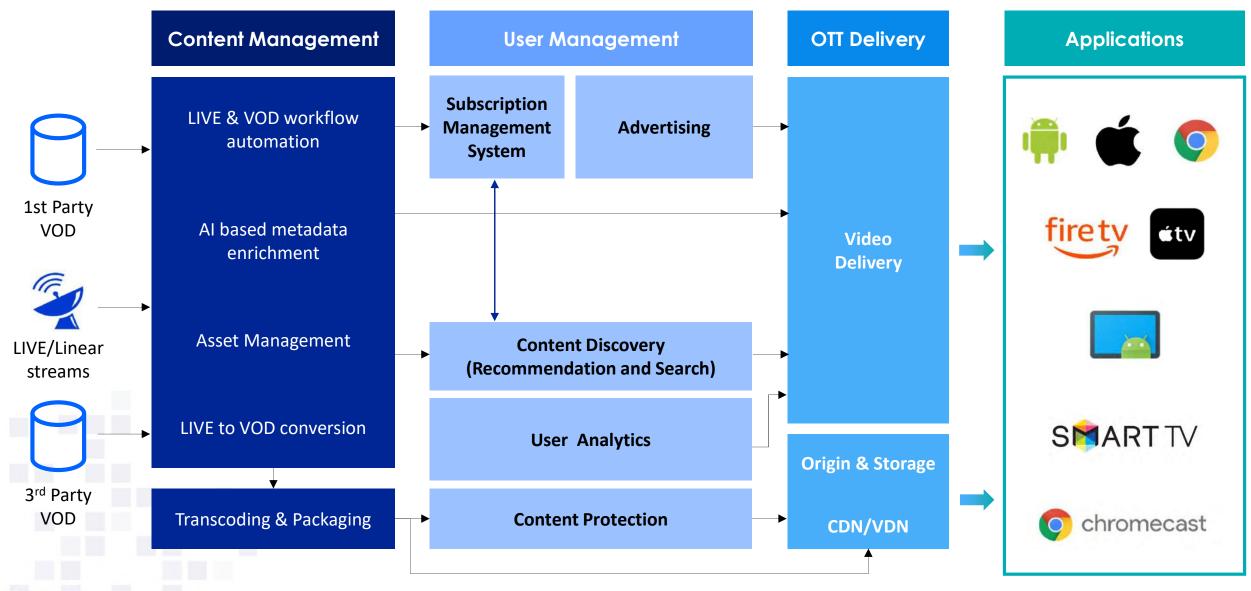

# Digital business powered by platforms

## Products and Platforms powered by Partnerships

Pivoting to Cloud / SaaS based model

**Intelligent Video Platforms** 

**OTT Platform** 

Intelligent Customer care and Operations

**Video Quality Improvement** 

Intelligent Customer Experience Management

## **Intelligent Networks**