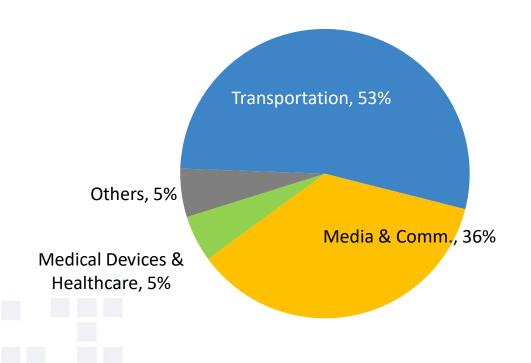

vise or update any forward-looking statements.

Note: All numbers have been rounded to the nearest digit for convenience of representation.



## Our Journey



#### Gen 1: SI + ER&D

- 1991 Mini Supercomputer Mfg.
   and R&D
- Started System Integration(SIS)
- 1996 Pivoted R&D team to ER&D
- Top line growth primarily driven by SIS

#### Gen 2: ER&D + SI + Design + Content

- Initiated ID (Industrial Design) business
- Initiated VCL for Visualization and Animation business
- Top line grew at 11%
- Design + Visualization + ER&D grew at 12%

#### Gen 3: ER&D + Design

- VCL merged with Design
- Leadership in Auto and Media & Communication
- Initiated Medical Electronics entry
- Top line grew at 14% and bottomline by 30%

## As we stood in April 2019

## Revenue by Industry Vertical, Q4FY19



## Revenue by Geo, Q4FY19



## As we stood in April 2019

#### **Strategic Opportunities**

- Established presence in the two largest R&D verticals Automotive and Media+Telecom
- Growth in ER&D outsourcing especially in digital, software and electronics – our forte
- Potential to accelerate Medical Device business
- Great set of existing customer logos to grow
- US market under-served just around 30% of overall revenues

#### **Strategic Risks**

- Cyclic trends in our chosen industries
- Brexit uncertainties in Europe, especially
   UK which represents significant revenues
- Protectionist policies in US, especially for outsourcing and visas
- Currency risks
- Large dependency on No.1 customer constituted 22%+ of total revenue in previous year



## Tata Elxsi – Strategic Growth Vectors