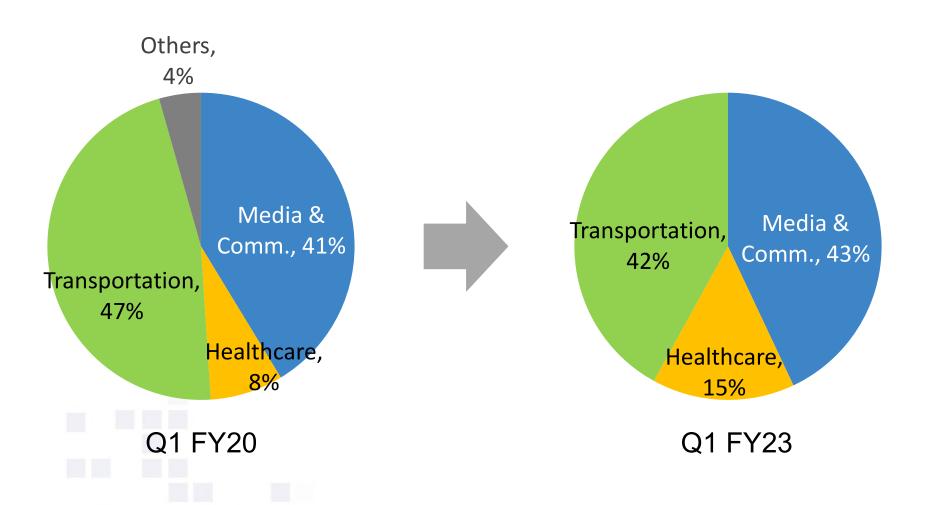

## Balanced growth in our 3 chosen verticals

## 12 Quarters CQGR

Media & Comm. 6.3%

Transportation 4.8%

Healthcare 10.4%