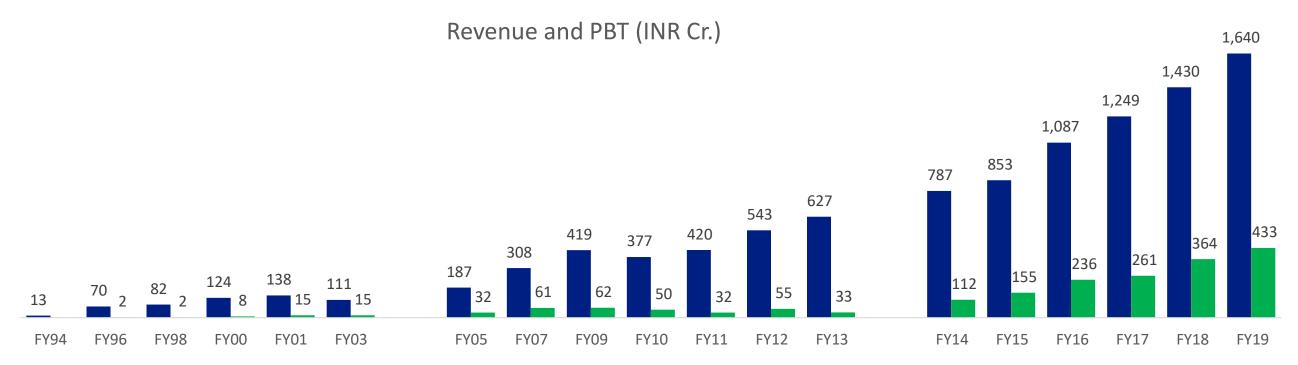

Note: All numbers have been rounded to the nearest digit for convenience of representation.

## Our Journey

#### Gen 1: SI + ER&D

- 1991 Mini Supercomputer Mfg.
   and R&D
- Started System Integration(SIS)
- 1996 Pivoted R&D team to ER&D
- Top line growth primarily driven by SIS

#### Gen 2: ER&D + SI + Design + Content

- Initiated ID (Industrial Design) business
- Initiated VCL for Visualization and Animation business
- Top line grew at 11%
- Design + Visualization + ER&D grew at 12%

#### Gen 3: ER&D + Design

- VCL merged with Design
- Leadership in Auto and Media & Communication
- Initiated Medical Electronics entry
- Top line grew at 14% and bottomline by 30%

## As we stood in April 2019